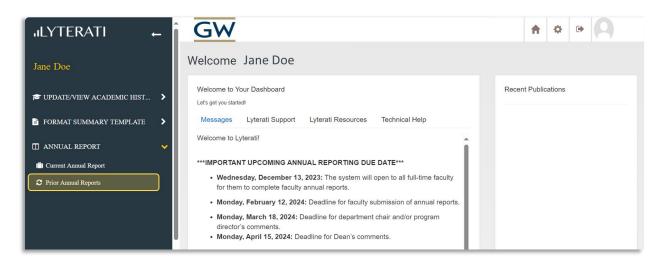

## 6. View Prior Annual Reports

1. Click Annual Report on the left navigation pane.

2. Click Prior Annual Reports to view Previous ARs.

3. You can view any previous Annual Reports you completed in Lyterati. Click the PDF icon to download your previous annual report as a PDF.