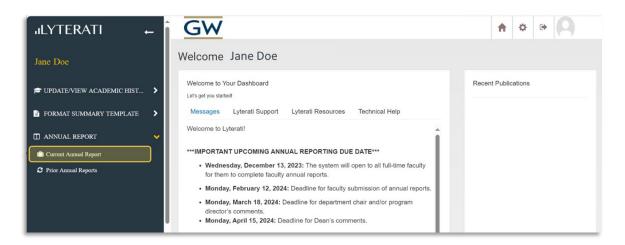

#### 2. Click Current Annual Report.

3. Click the *Add New* button to create the Annual Report. You can only create one report each year.

| ıLYTERATI +                                                                                           |                                                                                                                                                                                                                                                                                                                                                                                                                                                                                                |             |
|-------------------------------------------------------------------------------------------------------|------------------------------------------------------------------------------------------------------------------------------------------------------------------------------------------------------------------------------------------------------------------------------------------------------------------------------------------------------------------------------------------------------------------------------------------------------------------------------------------------|-------------|
| Jane Doe                                                                                              | Current Annual Report                                                                                                                                                                                                                                                                                                                                                                                                                                                                          |             |
| <ul> <li>UPDATE/VIEW ACADEMIC HIST</li> <li>FORMAT SUMMARY TEMPLATE</li> <li>ANNUAL REPORT</li> </ul> | <ul> <li>Lyterati allows you to import data from PubMed, GoogleScholar, and BibTex sources. You have to import before you can include a contribution in your Annual Report. To import, click on Update/View Academic History in the left navigation menu and then on Import Data. Choose either "Pull from External Sources (e.g. Pubmed) or Import from File and then follow the instructions on the subsequent pages.</li> <li>Click on the green add button to initiate your AR.</li> </ul> |             |
|                                                                                                       | + Add New                                                                                                                                                                                                                                                                                                                                                                                                                                                                                      | +Add<br>lew |
|                                                                                                       |                                                                                                                                                                                                                                                                                                                                                                                                                                                                                                |             |